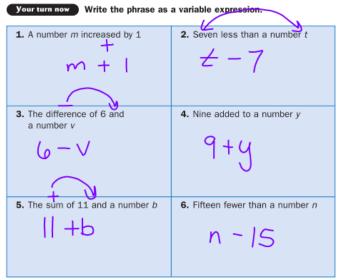

## Your turn now In Exercises 7–10, write the sentence as an equation.

| <b>7.</b> The difference of 7 and a number <i>a</i> is 2. | <b>8.</b> A number w times 20 is 160.                                                                                  |
|-----------------------------------------------------------|------------------------------------------------------------------------------------------------------------------------|
| <b>9.</b> A number <i>p</i> increased by 4 is 10.         | <b>10.</b> The quotient of a number <i>c</i> and 3 is 17.                                                              |
|                                                           | nches tall. According to the label on<br>nt of 48 inches. Let g be the number<br>an addition equation you could use to |