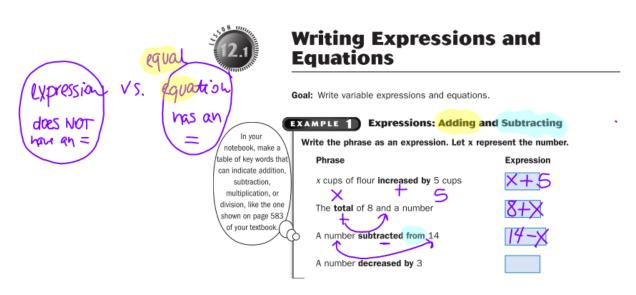

## Your turn now In Exercises 7–10, write the sentence as an equation.

| <b>7.</b> The difference of 7 and a number <i>a</i> is 2. | <b>8.</b> A number w times 20 is 160.                                                                                  |
|-----------------------------------------------------------|------------------------------------------------------------------------------------------------------------------------|
| <b>9.</b> A number <i>p</i> increased by 4 is 10.         | <b>10.</b> The quotient of a number <i>c</i> and 3 is 17.                                                              |
|                                                           | nches tall. According to the label on<br>nt of 48 inches. Let g be the number<br>an addition equation you could use to |