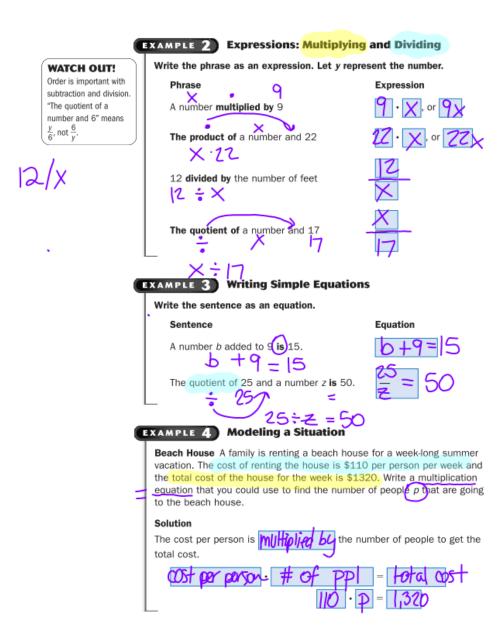

## Your turn now In Exercises 7–10, write the sentence as an equation.

| <b>7.</b> The difference of 7 and a number <i>a</i> is 2. | <b>8.</b> A number w times 20 is 160.                                                                                  |
|-----------------------------------------------------------|------------------------------------------------------------------------------------------------------------------------|
| <b>9.</b> A number <i>p</i> increased by 4 is 10.         | <b>10.</b> The quotient of a number <i>c</i> and 3 is 17.                                                              |
|                                                           | nches tall. According to the label on<br>nt of 48 inches. Let g be the number<br>an addition equation you could use to |